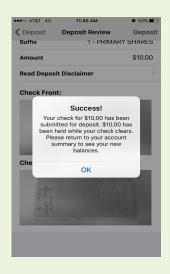

#### 7. Deposit confirmation

- Checks scanned and received by 2 pm (EST) Monday - Friday will be posted to your account on the same business day if there are no issues with your check.