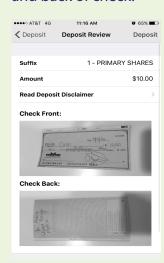

|                |                  |
|                       |                |                  |
|                       |                |                  |
|                       |                |                  |
|                       |                |                  |
|                       |                |                  |

#### **Quick Reference Notes**

- Check must be properly endorsed.
  On the back of the check write
  "For PTOFCU mobile deposit only" and your PTOFCU account number on the back of the check.
- Daily deposit amount cannot exceed the accumulated total of \$5,000.
- Deposit only 1 check at a time.
- If you incorrectly entered the amount of the check, contact the credit union at 571-272-0350.

### 5. Take picture of front and back of check.



## 6. Review deposit. Select "Deposit".



#### 7. Deposit confirmation



- Checks scanned and received by 2 pm (EST) Monday - Friday will be posted to your account on the same business day if there are no issues with your check.