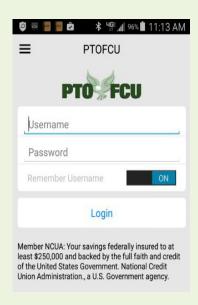

### **Patent & Trademark Office Federal Credit Union Remote Deposit Capture**

#### 1. Sign in



#### 2. Select Deposit

| ••000 | AT&T 4G 11:13 AM                            | <b>o</b> 67% <b>■</b> □ |
|-------|---------------------------------------------|-------------------------|
| =     | Deposit Menu                                |                         |
| _     | Deposit Menu                                |                         |
|       |                                             |                         |
| 8     | <b>Deposit</b><br>Snap a picture to deposit | >                       |
| Æ     | Review<br>Review pending/past deposits      | >                       |
|       |                                             |                         |
|       |                                             |                         |
|       |