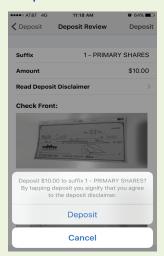

|
|                       |                |                  |
|                       |                |                  |
|                       |                |                  |
|                       |                |                  |
|                       |                |                  |

#### **Quick Reference Notes**

- Check must be properly endorsed.
  On the back of the check write
  "For PTOFCU mobile deposit only" and your PTOFCU account number on the back of the check.
- Daily deposit amount cannot exceed the accumulated total of \$5,000.
- Deposit only 1 check at a time.
- If you incorrectly entered the amount of the check, contact the credit union at 571-272-0350.

### 5. Take picture of front and back of check.



## 6. Review deposit. Select "Deposit".



#### 7. Deposit confirmation



- Checks scanned and received by 2 pm (EST) Monday - Friday will be posted to your account on the same business day if there are no issues with your check.